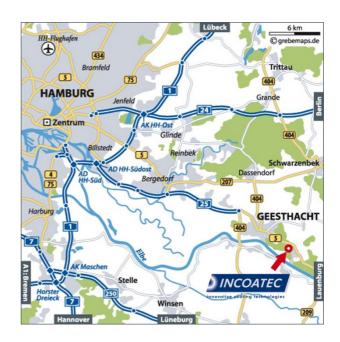

### by car

- search option for you navigation device: "Grüner Jäger"
- coming from Berlin on the A24 take the exit "Hornbek", L205 and follow the signs to Lauenburg. From there follow the B5 to Geesthacht. Helmholtz Center Geesthacht/Incoatec is located on the left hand side about 10 km after leaving Lauenburg. Please follow the signs!
- coming from the south take the A1 to Hamburg, then towards Lübeck, leaving the A1 for the A25 to Geesthacht. Take the B5 towards Lauenburg, passing through Geesthacht. Helmholtz Center Geesthacht/Incoatec is located on the right hand side about 3 km after leaving Geesthacht. Please follow the signs!